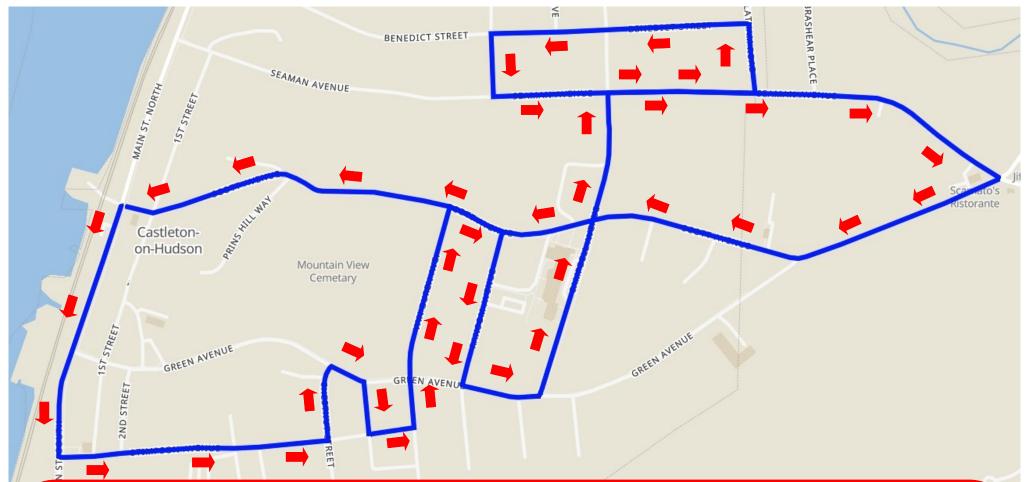

## **Castleton Halloween Car Parade Route**

This year we're bringing the parade to you! Stand along the route (feel free to wear your costume) and vehicles will come by with Halloween greetings and candy. Happy Halloween!

## Turn-by-Turn Parade Route:

- 1. Start on Main St., at intersection with Scott Ave.
- 2. Left on Stimpson Ave.
- 3. Left on Chestnut St.
- 4. Right on Green Ave.
- 5. Right on Willow St.
- 6. Left on George St.
- 7. Left on Hudson St. (becomes Van Buren)

- 8. Right on Scott Ave.
- 9. Right on Ransom Ave.
- 10. Left on Green Ave.
- 11. Left on Campbell Ave.
- 12. Right on Seaman Ave.
- 13. Left on Latham Rd.
- 14. Left on Benedict St.
- 15. Left on Boltwood Ave.

- 16. Left on Seaman Ave.
- 17. Right on Scott Ave.
- 18. End at intersection of Scott Ave. and Main St.